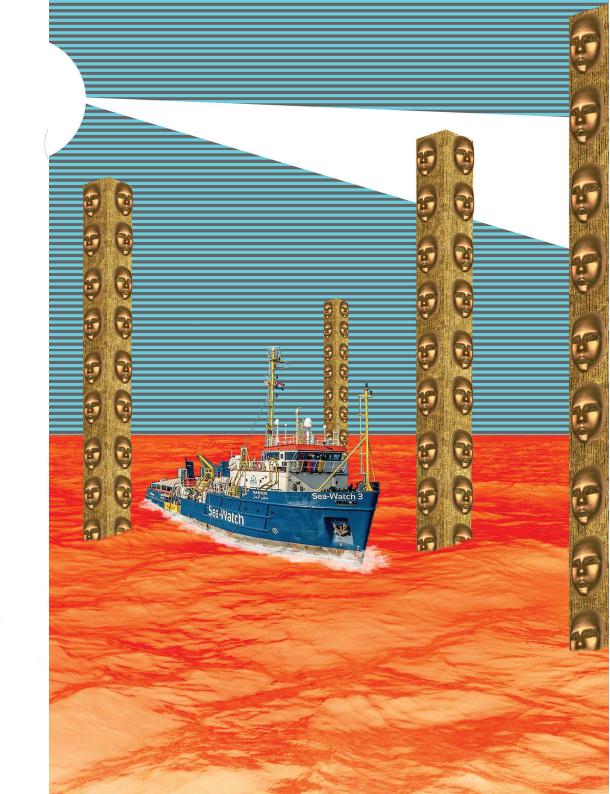

Soundtrack: Perfect Day - Lou Reed (1972)

FO.LIES BY Onde.Line

A series of lamps designed by Onde.Line challenge the theme of debris with a light stimulus. Beware, inspiration might flood your brain.

FOLIES BY Onde.Line TOWERS ARE CO WHILE HIGH RISI ALL OVER THE PI TIVE IS BEING CH **VOLUMES THAT (** RAL TYPOLOGY I SE COMPLEX BUI **BEYOND THE NEE** STOPPED AIMING WE FOUND THER **CONGESTION IS** CAL INFRASTRU AND SOCIAL RE AND EVERITHING