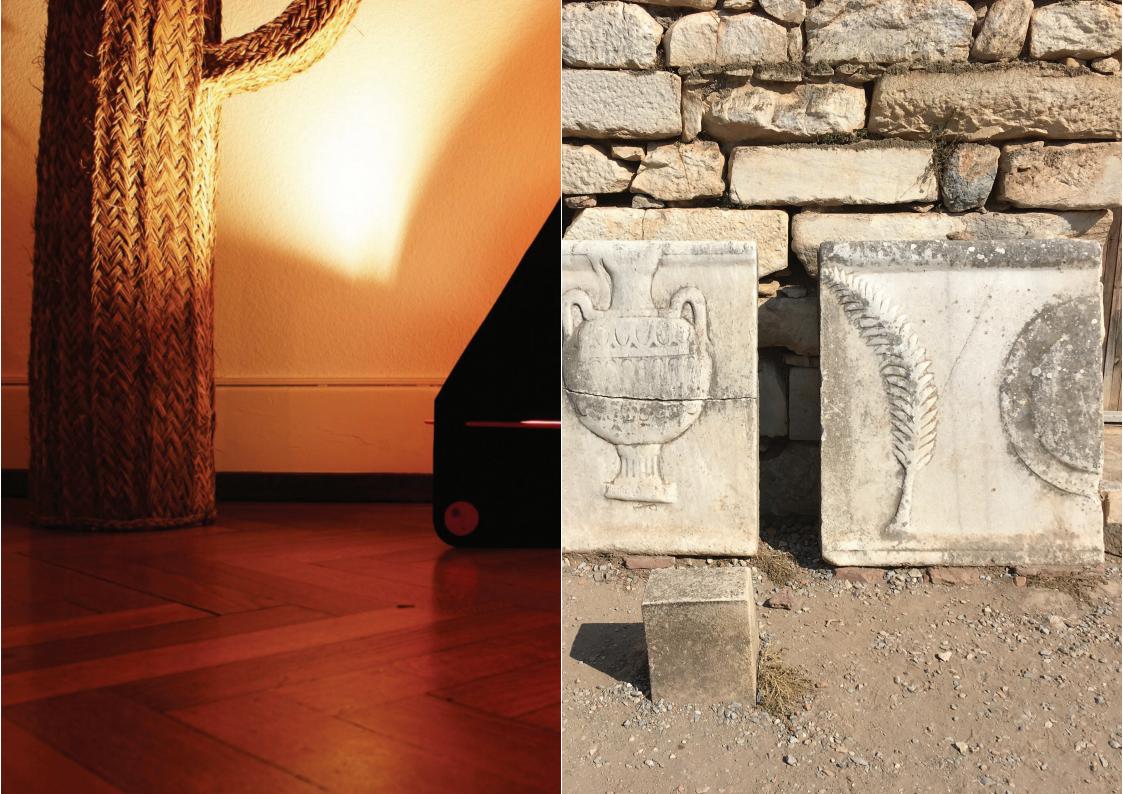

Soundtrack: Perfect Day - Lou Reed (1972)

FO.LIES BY Onde.Line

A series of lamps designed by Onde.Line challenge the theme of debris with a light stimulus. Beware, inspiration might flood your brain.