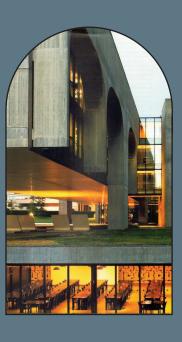

#### Strategies SURVIVAL

#06

Architecture is a consequence of Strategies. The abboundance of skyscrapers – skyscreepers – triggers subsequent stock market returns as it indicates over-confidence. As stock market rise, prices follow and crashes are bound to happen, fueling slums and informal settlements with low-skilled workers and migrants.