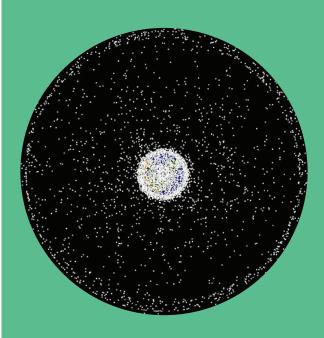

# nde.Light

32

Soundtrack:

Escape velocity - Chemical brothers (2015)

A computer-generated image representing space debris as could be seen from high Earth orbit. The two main debris fields are the ring of objects in geosynchronous Earth orbit (GEO) and the cloud of objects in low Earth orbit (LEO).

\_Wikipedia

FO.LIES BY moka

DLLAPSING, VERTICALITY IS FALLING APART. E BUILDINGS ARE CONTINUING TO BE BUILT \_ANET, VERTICALITY AS A COMPOSITIVE MO-HALLANGED BY DECOMPOSED SHAPES AND CHALLANGE GRAVITY AND THE ARCHITECTU-TSELF. THE FUNCTIONAL LAYERING OF THO-LDINGS IS PUSHING FACADES AND OPENINGS ED FOR A STRONG COMMERCIAL IDENTITY. WE FOR THE SKY SINCE WE DIDN'T LIKE WHAT E. ENVIRONMENTAL CONDITIONS AND URBAN PUSHING TOWARDS HORIZONTALITY, VERTI-CTURES ARE LOSING URBAN SIGNIFICANCE COGNITION. THEY MIGHT COLLAPSE SOON THAT WILL BE LEFT WOULD BE ONLY DEBRIS.