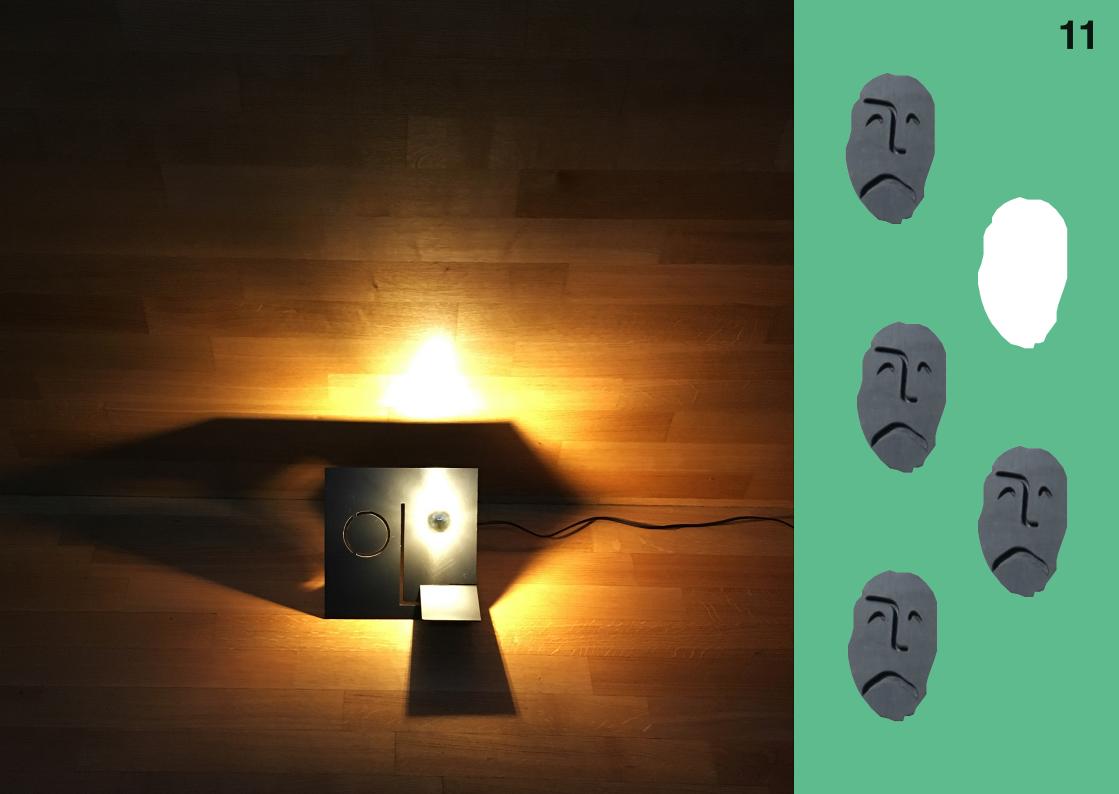

A series of lamps designed by **Onde.Line** challenge the theme of debris with a light stimulus. Beware, inspiration might flood your brain.

# Onde.Light