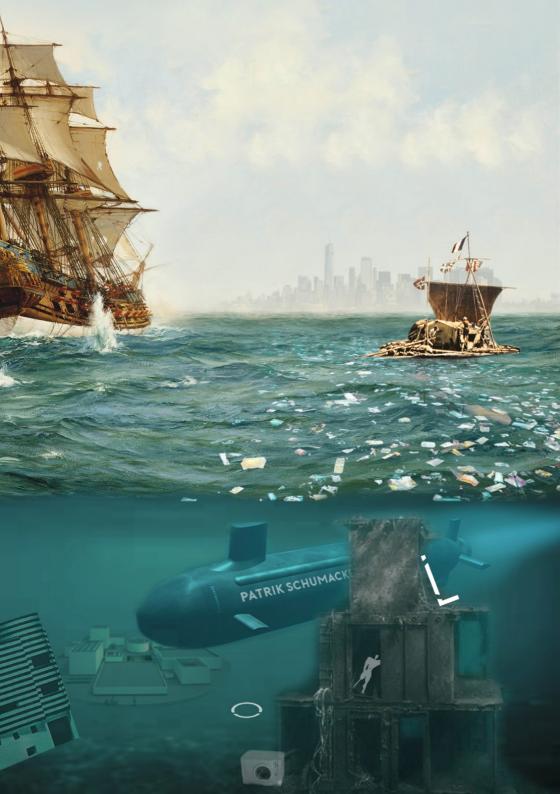

### Onde: Line Fanzzine is about

Control of the second of the s

- Melessen as creative
- Application and a state (c)
- Stimulus Eloatsam/Debris Siteries-s
- Exchanges D Repaired in the second second

It took 101 days and 8.000 km to demonstrate that an ancient population from Perù was able to colonize Polynesia around 500 a. C. The same expedition and sea currents brought about, 500 years later also Vikings populations. "SOME PEOPLE BELIEVE IN FATE, OTHERS DON'T. | DO, and | don't." Thor DON'T. | DO, and | don't." Across the Pacific by Raft.