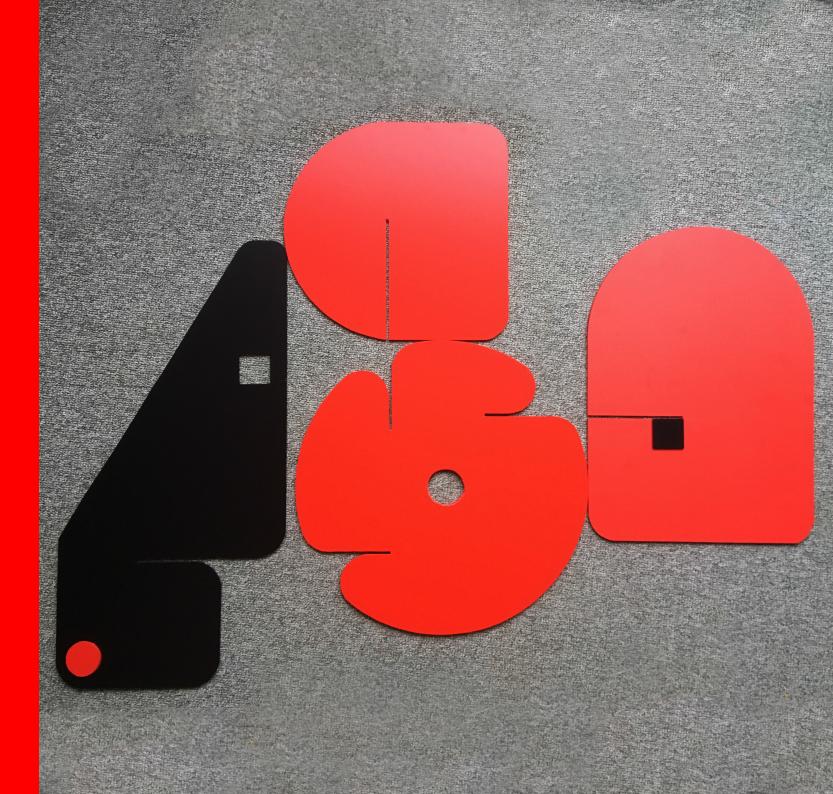

A series of lamps designed by **Onde.Line** challenge the theme of debris with a light stimulus. Beware, inspiration might flood your brain.

# Onde.Light