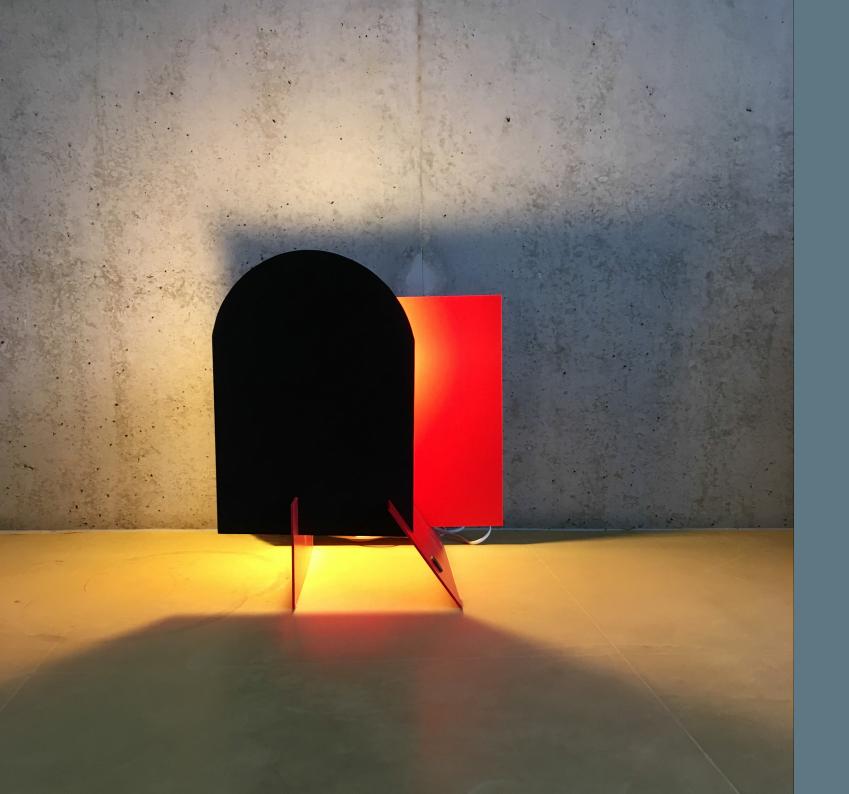

A series of lamps designed by **Onde.Line** challenge the theme of debris with a light stimulus. Beware, inspiration might flood your brain.

# Onde.Light