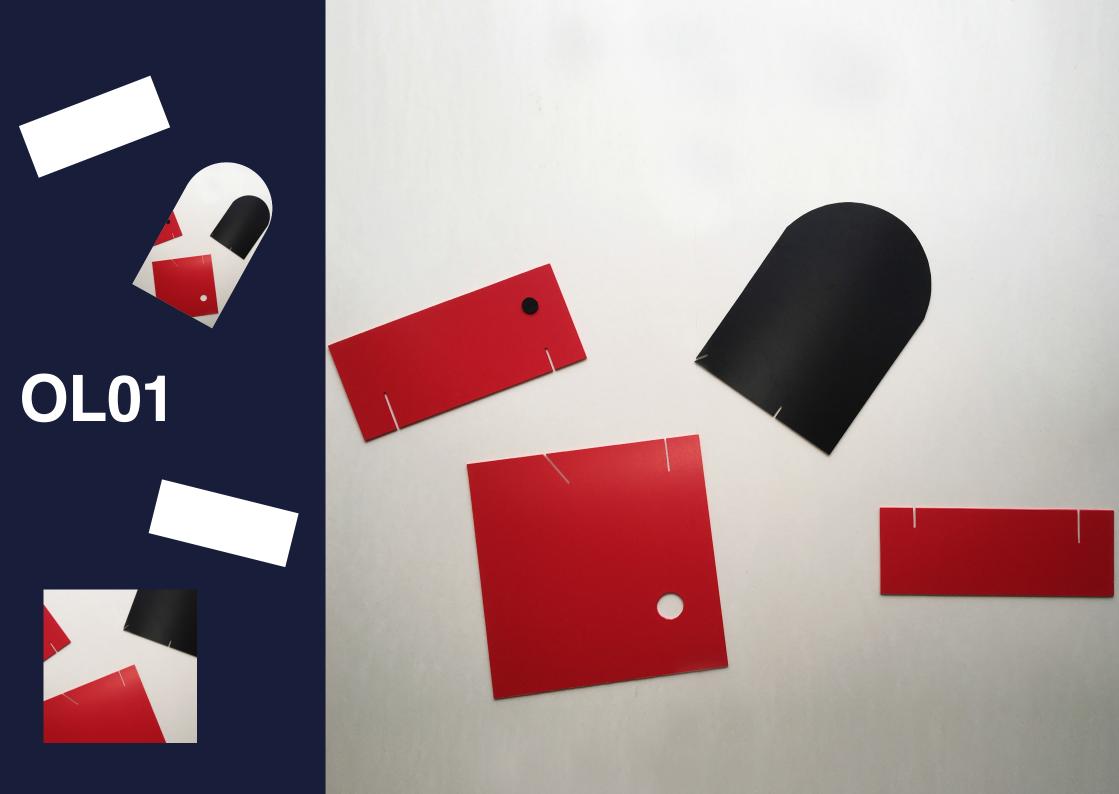

A series of lamps designed by **Onde.Line** challenge the theme of debris with a light stimulus. Beware, inspiration might flood your brain.

# Onde.Light