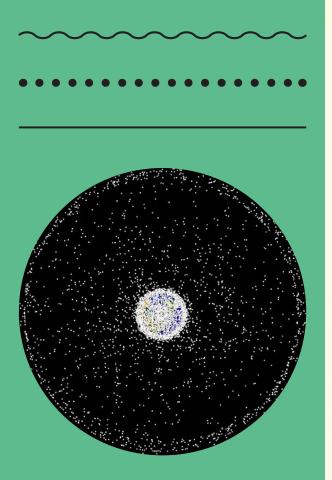

### 32

Soundtrack: Escape velocity - Chemical brothers (2015)

A computer-generated image representing space debris as could be seen from high Earth orbit. The two main debris fields are the ring of objects in geosynchronous Earth orbit (GEO) and the cloud of objects in low Earth orbit (LEO).

\_Wikipedia

FO.LIES BY moka

34

YOU ARE IN THE FRONT YARD OF A LARGE ADD UP TO A WIDE PORCH ENTER COMMAND? 6 mm

1 to

The state

|       |         | Walk |            |
|-------|---------|------|------------|
| Give  | Pick up | Use  | 介 📷 🌙      |
| Open  | Talk to | Push | FO.LIES BY |
| Close | Look at | Pull |            |