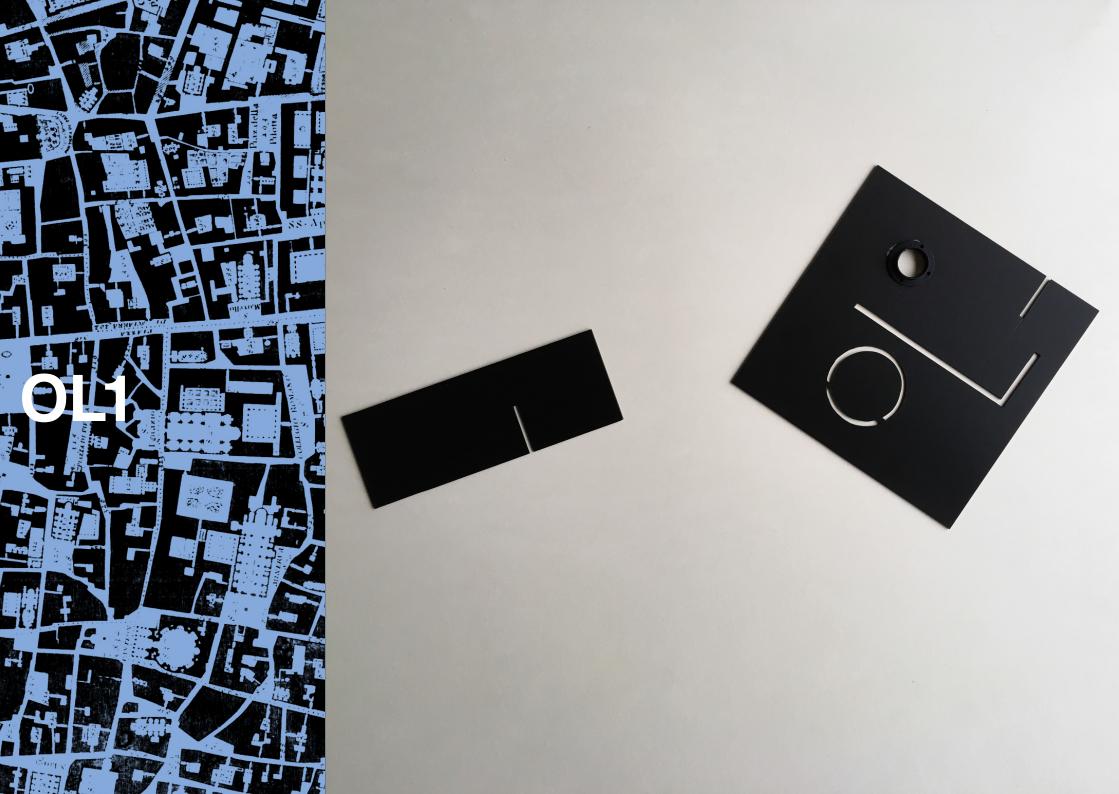

A series of lamps designed by **Onde.Line** challenge the theme of debris with a light stimulus. Beware, inspiration might flood your brain.

# Onde.Light